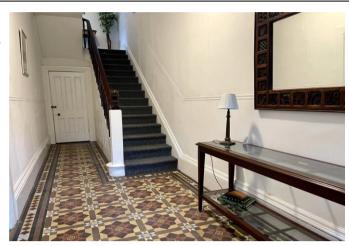

Entrance Hallway, Inner Hall, Lounge/ Diner, Fitted Kitchen, 2 Bedrooms and combined Bathroom / WC.

The apartment is accessed via a shared communal entrance which sets the tone of the property with its mahogany staircase and tiled flooring.