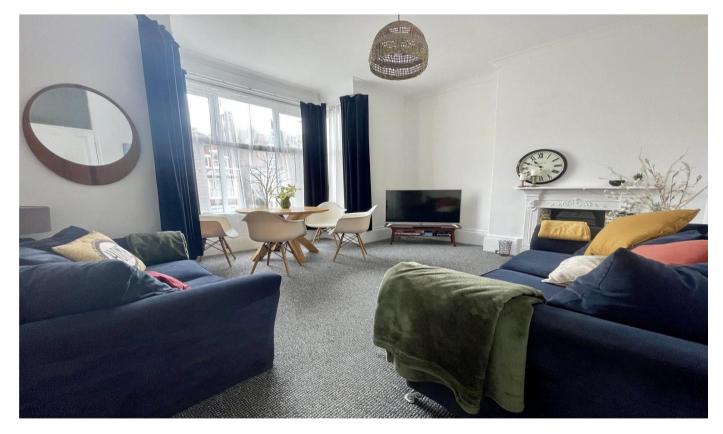

## 2 BEDROOM FIRST FLOOR FLAT ON THE NORTH SIDE OF BRIDLINGTON

- Freehold Flat.
- 2 Bedrooms.
- Fitted Kitchen.
- Lounge / Diner.
- Gas Central Heating.
- UPVc Double Glazing.
- Close To Town Centre.
- Close To Sea Front.

## Description

Harris Shields Collection are delighted to offer to the market this first floor, two bedroom flat, located close to Bridlington Town Centre and within easy walking distance of the north Sea Front. Benefitting from Gas Central Heating and UPVc Double Glazing and currently utilised as a holiday apartment which sleeps three guests, the accommodation briefly comprises:

Entrance Hallway, Inner Hall, Lounge/ Diner, Fitted Kitchen, 2 Bedrooms and combined Bathroom / WC.

The apartment is accessed via a shared communal entrance which sets the tone of the property with its mahogany staircase and tiled flooring.