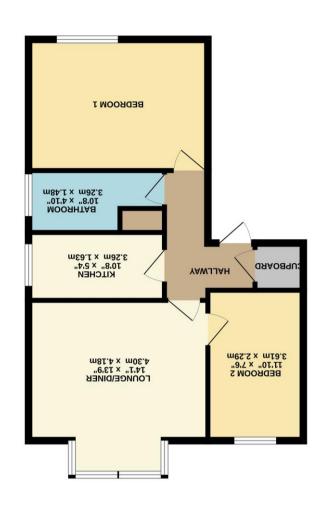

ADMINISTRATION OF THE WARRY STATE OF THE WARRY OF THE WAR

GROUND FLOOR 582 sq.ft. (54.0 sq.m.) approx.

## 2 BEDROOM FIRST FLOOR FLAT ON THE NORTH SIDE OF BRIDLINGTON

- Freehold Flat.
- 2 Bedrooms.
- Fitted Kitchen.
- Lounge / Diner.
- Gas Central Heating.
- UPVc Double Glazing.
- Close To Town Centre.
- Close To Sea Front.

Entrance Hallway, Inner Hall, Lounge/ Diner, Fitted Kitchen, 2 Bedrooms and combined Bathroom / WC.

The apartment is accessed via a shared communal entrance which sets the tone of the property with its mahogany staircase and tiled flooring.