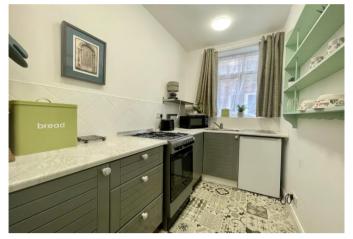

## 2 BEDROOM FIRST FLOOR FLAT ON THE NORTH SIDE OF BRIDLINGTON

- Freehold Flat.
- 2 Bedrooms.
- Fitted Kitchen.
- Lounge / Diner.
- Gas Central Heating.
- UPVc Double Glazing.
- Close To Town Centre.
- Close To Sea Front.

## Description

Harris Shields Collection are delighted to offer to the market this first floor, two bedroom flat, located close to Bridlington Town Centre and within easy walking distance of the north Sea Front. Benefitting from Gas Central Heating and UPVc Double Glazing and currently utilised as a holiday apartment which sleeps three guests, the accommodation briefly comprises:

Entrance Hallway, Inner Hall, Lounge/ Diner, Fitted Kitchen, 2 Bedrooms and combined Bathroom / WC.

The apartment is accessed via a shared communal entrance which sets the tone of the property with its mahogany staircase and tiled flooring.