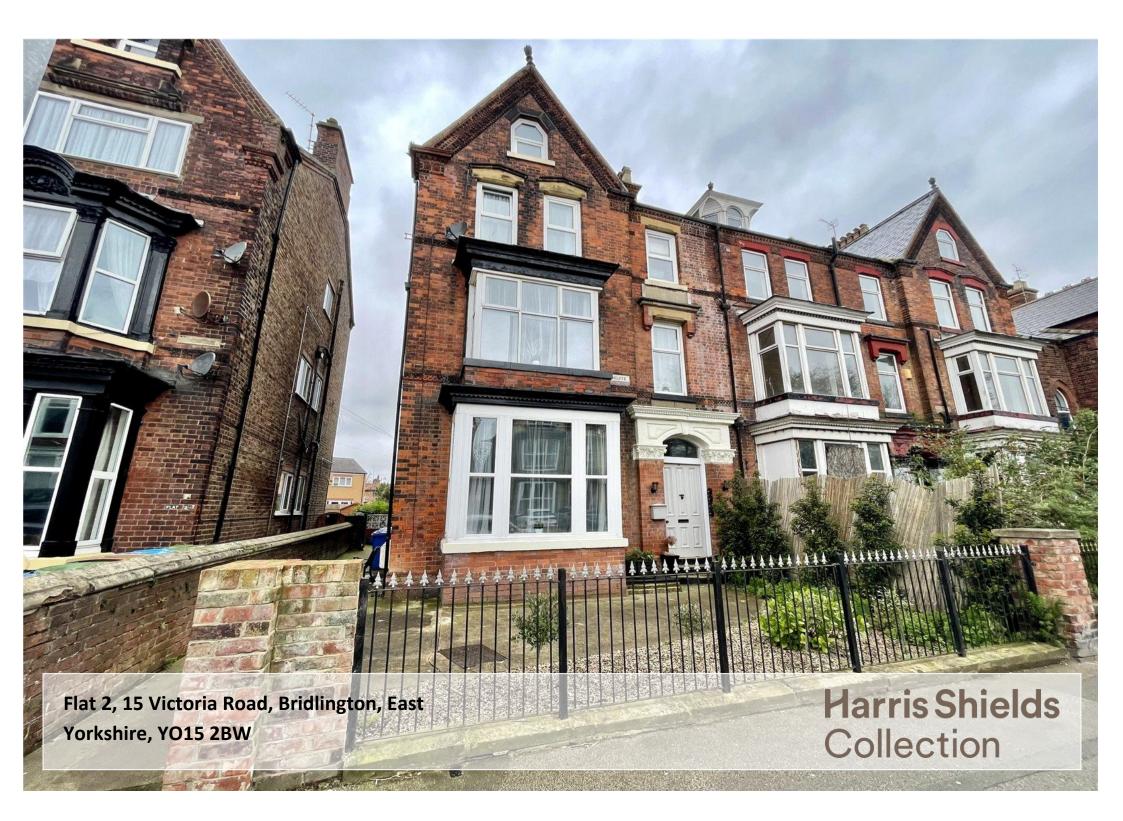

## 2 BEDROOM FIRST FLOOR FLAT ON THE NORTH SIDE OF BRIDLINGTON

- Freehold Flat.
- 2 Bedrooms.
- Fitted Kitchen.
- Lounge / Diner.
- Gas Central Heating.
- UPVc Double Glazing.
- Close To Town Centre.
- Close To Sea Front.

## Description

Harris Shields Collection are delighted to offer to the market this first floor, two bedroom flat, located close to Bridlington Town Centre and within easy walking distance of the north Sea Front. Benefitting from Gas Central Heating and UPVc Double Glazing and currently utilised as a holiday apartment which sleeps three guests, the accommodation briefly comprises: